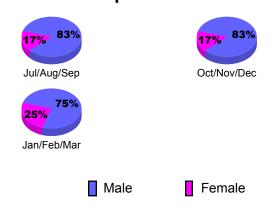

|          | Net Memb Goal 150 20 60 | Member           201           Net Memb         Actual New           Goal         Memb           150         210           20         142           60         342 | Membership Result           2010-2011           Net Memb Memb         Actual Dropped Memb           Goal Memb         Memb           150         210         -79           20         142         -57           60         342         -10 | Membership Results           2010-2011           Net Memb Memb         Actual Dropped Loss of Memb         Memb Memb           150         210         -79         131           20         142         -57         85           60         342         -10         332 |  |  |  |  |



## **Gender Comparison 2010-2011**

Oct/Nov/Dec

Jan/Feb/Mar

Previous Year