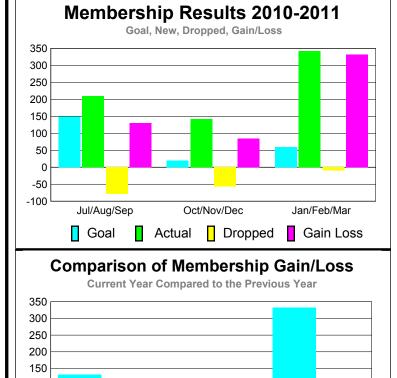

## YTD Status Quo Clubs 2010-2011

Status Quo Clubs Compared to Status Quo Members

6
4
2
0
-2
-4
-6

Jul/Aug/Sep Oct/Nov/Dec Jan/Feb/Mar

Status Quo Clubs Total Status Quo Members

| <u>N</u> | <b>Aember</b>           | <u>Membership</u>                                                                                                                                                  |                                                                                                                                                                                                                                            |                                                                                                                                                                                                                                                                         |  |  |  |  |
|----------|-------------------------|--------------------------------------------------------------------------------------------------------------------------------------------------------------------|--------------------------------------------------------------------------------------------------------------------------------------------------------------------------------------------------------------------------------------------|-------------------------------------------------------------------------------------------------------------------------------------------------------------------------------------------------------------------------------------------------------------------------|--|--|--|--|
|          | 201                     | 2009-2010                                                                                                                                                          |                                                                                                                                                                                                                                            |                                                                                                                                                                                                                                                                         |  |  |  |  |
|          |                         |                                                                                                                                                                    |                                                                                                                                                                                                                                            |                                                                                                                                                                                                                                                                         |  |  |  |  |
| Net      | Actual                  | Actual                                                                                                                                                             | Gain/                                                                                                                                                                                                                                      | Gain/                                                                                                                                                                                                                                                                   |  |  |  |  |
| Memb     | New                     | Dropped                                                                                                                                                            | Loss of                                                                                                                                                                                                                                    | Loss of                                                                                                                                                                                                                                                                 |  |  |  |  |
| Goal     | <u>Memb</u>             | <u>Memb</u>                                                                                                                                                        | <u>Memb</u>                                                                                                                                                                                                                                | <u>Memb</u>                                                                                                                                                                                                                                                             |  |  |  |  |
| 150      | 210                     | -79                                                                                                                                                                | 131                                                                                                                                                                                                                                        | -9                                                                                                                                                                                                                                                                      |  |  |  |  |
| 20       | 142                     | -57                                                                                                                                                                | 85                                                                                                                                                                                                                                         | -36                                                                                                                                                                                                                                                                     |  |  |  |  |
| 60       | 342                     | -10                                                                                                                                                                | 332                                                                                                                                                                                                                                        | 20                                                                                                                                                                                                                                                                      |  |  |  |  |
| 230      | 694                     | -146                                                                                                                                                               | 548                                                                                                                                                                                                                                        | -25                                                                                                                                                                                                                                                                     |  |  |  |  |
|          | Net Memb Goal 150 20 60 | Member           201           Net Memb         Actual New           Goal         Memb           150         210           20         142           60         342 | Membership Result           2010-2011           Net Memb Memb         Actual Dropped Memb           Goal Memb         Memb           150         210         -79           20         142         -57           60         342         -10 | Membership Results           2010-2011           Net Memb Memb         Actual Dropped Loss of Memb         Memb Memb           150         210         -79         131           20         142         -57         85           60         342         -10         332 |  |  |  |  |