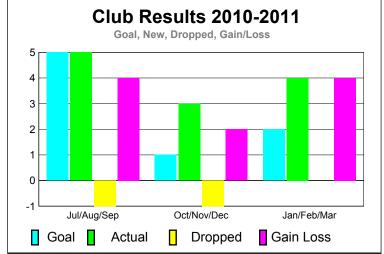

## 2010-2011 GMT Reports for District (or Undistricted) District 323 J INDIA

100 50 0

-50

Jul/Aug/Sep

Current Year

GMT: KAMLESH JAIN Location: INDIA GMT CA: 6

|             |                     | <u>Club</u><br><b>201</b>     |                                   | <u>Clubs</u><br>2009-2010        |                                  |  |  |  |  |
|-------------|---------------------|-------------------------------|-----------------------------------|----------------------------------|----------------------------------|--|--|--|--|
| Month       | New<br>Club<br>Goal | Actual<br>New<br><u>Clubs</u> | Actual<br>Dropped<br><u>Clubs</u> | Gain/<br>Loss of<br><u>Clubs</u> | Gain/<br>Loss of<br><u>Clubs</u> |  |  |  |  |
| Jul/Aug/Sep | 5                   | 5                             | -1                                | 4                                | 0                                |  |  |  |  |
| Oct/Nov/Dec | 1                   | 3                             | -1                                | 2                                | 0                                |  |  |  |  |
| Jan/Feb/Mar | 2                   | 4                             | 0                                 | 4                                | 0                                |  |  |  |  |