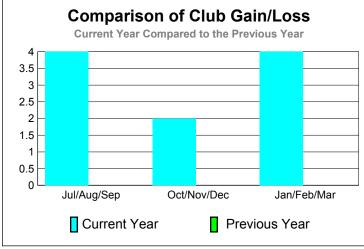

## 2010-2011 GMT Reports for District (or Undistricted) District 323 J INDIA

100 50 0

-50

Jul/Aug/Sep

Current Year

GMT: KAMLESH JAIN Location: INDIA GMT CA: 6

|             |                     | <u>Club</u><br><b>201</b>     |                                   | <u>Clubs</u><br>2009-2010        |                                  |  |  |  |  |
|-------------|---------------------|-------------------------------|-----------------------------------|----------------------------------|----------------------------------|--|--|--|--|
| Month       | New<br>Club<br>Goal | Actual<br>New<br><u>Clubs</u> | Actual<br>Dropped<br><u>Clubs</u> | Gain/<br>Loss of<br><u>Clubs</u> | Gain/<br>Loss of<br><u>Clubs</u> |  |  |  |  |
| Jul/Aug/Sep | 5                   | 5                             | -1                                | 4                                | 0                                |  |  |  |  |
| Oct/Nov/Dec | 1                   | 3                             | -1                                | 2                                | 0                                |  |  |  |  |
| Jan/Feb/Mar | 2                   | 4                             | 0                                 | 4                                | 0                                |  |  |  |  |